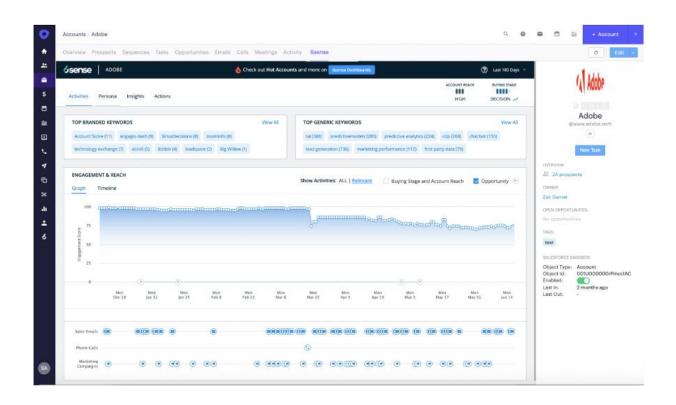

#### Q: What insights are available from 6sense on Outreach's Account page?

**A:** Full 6sense Sales Intelligence iFrame for the selected account will be accessible on the new 6sense tab.

## **Q:** How is 6sense Sales Intelligence integrated with the Outreach Interface?

A: Sales Intelligence is integrated with the Outreach Interface in 3 ways:

- 1. New **6sense** tab on the Account page.
- 2. New **6sense** tab on the Prospect page.
- 3. 6sense Dashboards as a full-page, which can be accessed from the left navbar.