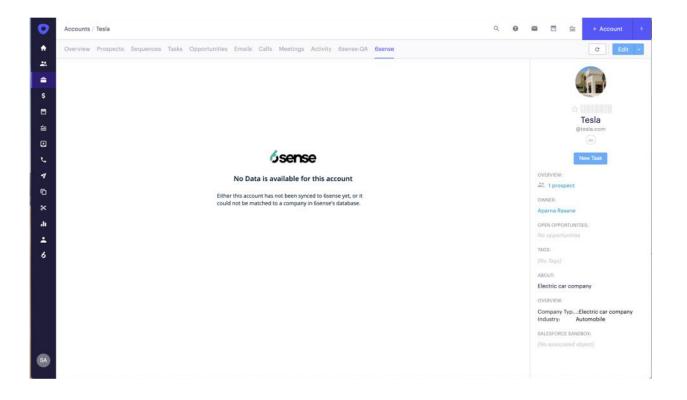

### Q: Why can't I see any data in the 6sense panel on some of the account/prospect pages and it says "No data is available..."?

**A:** 6sense can only provide insights for accounts and people synced from Salesforce. For Accounts and People from other sources, a message will be displayed saying "No data available... "