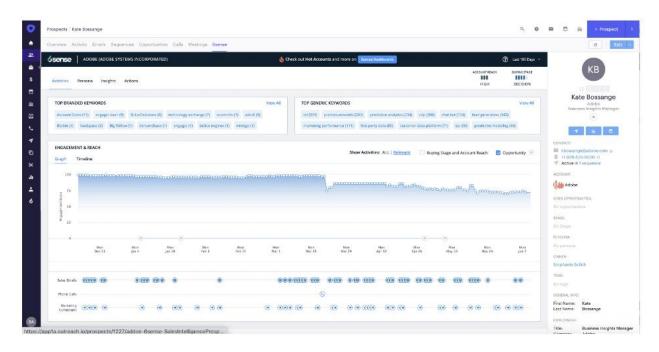

#### Q: What insights are available from 6sense on Outreach's Prospect page?

**A:** Full 6sense Sales Intelligence iFrame for the selected account will be accessible on the new 6sense tab.

## **Q:** How is 6sense Sales Intelligence integrated with the Outreach Interface?

A: Sales Intelligence is integrated with the Outreach Interface in 3 ways:

- 1. New **6sense** tab on the Account page.
- 2. New **6sense** tab on the Prospect page.
- 3. 6sense Dashboards as a full-page, which can be accessed from the left navbar.